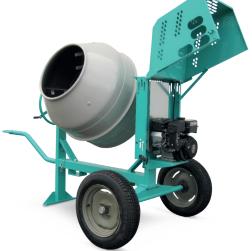

## **Syntesi 350 LA Standard Equipment**

- ✓ Honda GX 160 4 kW or Subaru EX17 4.2 kW petrol engine
- Transmission system with high resistance belt and steel gears in oil bath that are maintenance-free
- ✓ Towbar for transport around the jobsite (not towable on road)
- 2 pneumatic wheels

## **Syntesi 350RS Standard Equipment**

- ✓ Single-phase 230V/50Hz electric motor 1.4 kW
- ✓ Version with Honda GX 160 4 kW or Subaru EX17 4.2 kW petrol engine
- Transmission system with high resistant belt and steel gears in oil bath that are maintenance-free
- Towbar for transportation around the jobsite (not towable on road)
- 2 pneumatic wheels