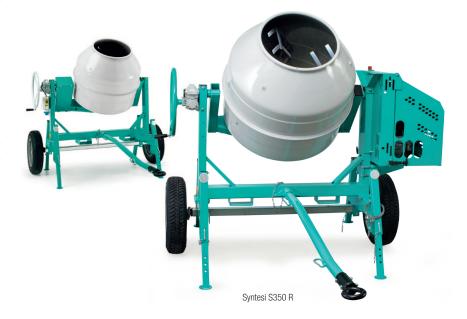

## SYNTESI R SYNTESI 350 LA

## **Syntesi R Standard Equipment**

- Single-phase 230V/50Hz electric motor Positioned in a sheltered compartment, protected from dust and atmospheric agents
- Version with Subaru EX13 3.2 kW (Syntesi 190R, Syntesi 250R) or Subaru EX17 4.2 kW (Syntesi 350R) petrol engine
- Transmission system with high resistance belt and steel gears in oil bath that are maintenance-free
- Towbar for road transportation up to 90 km/h (road towability is valid only in countries where this is allowed)
- 2 pneumatic wheels

Syntesi 350 LA

**Shipment and storage** The Syntesi 350 LA can be stacked for transport and storage

|                                                 |       | SYNTESI 190R   | SYNTESI 250R   | SYNTESI 350R   | SYNTESI 350 LA | SYNTESI 350RS  |
|-------------------------------------------------|-------|----------------|----------------|----------------|----------------|----------------|
| Drum capacity/batch output*                     | I     | 190/160        | 235/190        | 345/280        | 345/280        | 345/280        |
| Drum diameter                                   | mm    | 702            | 702            | 823            | 823            | 823            |
| Wheel dimensions                                | Ø mm  | 2.50/8"        | 4.50/10"       | 135/13"        | 135/13"        | 4.50/10"       |
| Electric motor power rate                       | kW    | 1              | 1              | 1.4            | _              | 1.4            |
| Running current 230V                            | Α     | 5              | 5              | 8              | _              | 8              |
| Petrol engine power                             | kW    | 3.2            | 3.2            | 4/4.2          | 4/4.2          | 4.2            |
| El. motor/petrol eng. LP in operator's position | dB(A) | 72/85          | 72/85          | 72/83          | -/85           | 72/85          |
| El. motor/petrol eng. machine weight            | kg    | 128/144        | 160/176        | 224/232        | -/186          | 215/240        |
| Machine dim. with electric motor w/l/h          | mm    | 1500/1610/1440 | 1500/1750/1580 | 1610/2270/1690 | _              | 1225/1875/1600 |
| Machine dim. with petrol engine w/l/h           | mm    | 1770/1610/1440 | 1770/1750/1580 | 1910/2270/1690 | 930/1920/1600  | 1225/1920/1600 |