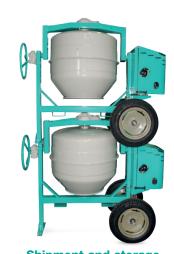

Syntesi 350 LA

**Shipment and storage** The Syntesi 350 LA can be stacked for transport and storage

|                                                 |       | SYNTESI 190R   | SYNTESI 250R   | SYNTESI 350R   | SYNTESI 350 LA | SYNTESI 350RS  |
|-------------------------------------------------|-------|----------------|----------------|----------------|----------------|----------------|
| Drum capacity/batch output*                     | I     | 190/160        | 235/190        | 345/280        | 345/280        | 345/280        |
| Drum diameter                                   | mm    | 702            | 702            | 823            | 823            | 823            |
| Wheel dimensions                                | Ø mm  | 2.50/8"        | 4.50/10"       | 135/13"        | 135/13"        | 4.50/10"       |
| Electric motor power rate                       | kW    | 1              | 1              | 1.4            | _              | 1.4            |
| Running current 230V                            | Α     | 5              | 5              | 8              | _              | 8              |
| Petrol engine power                             | kW    | 3.2            | 3.2            | 4/4.2          | 4/4.2          | 4.2            |
| El. motor/petrol eng. LP in operator's position | dB(A) | 72/85          | 72/85          | 72/83          | -/85           | 72/85          |
| El. motor/petrol eng. machine weight            | kg    | 128/144        | 160/176        | 224/232        | -/186          | 215/240        |
| Machine dim. with electric motor w/l/h          | mm    | 1500/1610/1440 | 1500/1750/1580 | 1610/2270/1690 | _              | 1225/1875/1600 |
| Machine dim. with petrol engine w/l/h           | mm    | 1770/1610/1440 | 1770/1750/1580 | 1910/2270/1690 | 930/1920/1600  | 1225/1920/1600 |