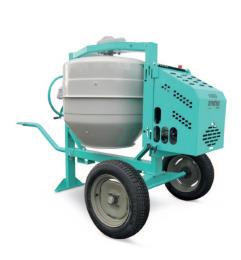

## **Syntesi R Standard Equipment**

- Single-phase 230V/50Hz electric motor Positioned in a sheltered compartment, protected from dust and atmospheric agents
- Version with Subaru EX13 3.2 kW (Syntesi 190R, Syntesi 250R) or Subaru EX17 4.2 kW (Syntesi 350R) petrol engine
- Transmission system with high resistance belt and steel gears in oil bath that are maintenance-free
- Towbar for road transportation up to 90 km/h (road towability is valid only in countries where this is allowed)
- 2 pneumatic wheels

## **Syntesi 350RS Standard Equipment**

- ✓ Single-phase 230V/50Hz electric motor 1.4 kW
- ✓ Version with Honda GX 160 4 kW or Subaru EX17 4.2 kW petrol engine
- Transmission system with high resistant belt and steel gears in oil bath that are maintenance-free
- Towbar for transportation around the jobsite (not towable on road)
- 2 pneumatic wheels